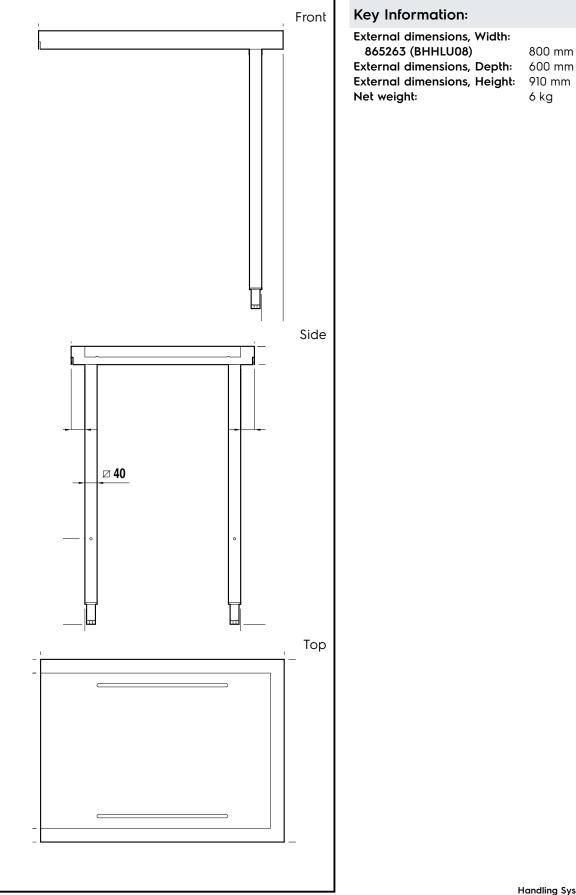

Handling System for Hood type Dishwasher Table Unloading/ Loading, 800mm

865263 (BHHLU08)

Dishwasher table, loading and unloading, 800mm

## **Short Form Specification**

Item No.

For hood type dishwashers. Constructed in 304 AISI stainless steel. N.2 square 40x40mm square legs on heightadjustable feet. Basket direction: from right to left and from left to right.

#### Construction

- Stainless steel feet 50 mm adjustable in height to ensure that tables drain back into the dishwasher.
- All surfaces smooth with polished finish.
- 40x40 mm square tubular legs in AISI 304 stainless steel.
- Deep anti-drip profiles completely folded with lower edge for safe and easy cleaning.
- 304 AISI stainless steel construction throughout.
- To be secured to the dishwasher and fitted with one pair of legs at the other end.