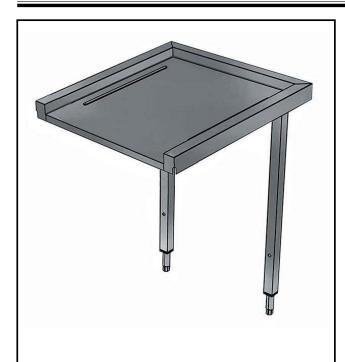

Handling System for Hood type Dishwasher Table Unloading/ Loading, 800mm

865263 (BHHLU08)

Dishwasher table, loading and unloading, 800mm

## **Short Form Specification**

Item No.

For hood type dishwashers. Constructed in 304 AISI stainless steel. N.2 square 40x40mm square legs on heightadjustable feet. Basket direction: from right to left and from left to right.

### **Main Features**

- Supplied knocked-down and easy to assemble.
- Designed for 500x500 mm dishwashing racks.
- Connection to dishwasher possible on the left, front or right side.

#### Construction

- Stainless steel feet 50 mm adjustable in height to ensure that tables drain back into the dishwasher.
- All surfaces smooth with polished finish.
- 40x40 mm square tubular legs in AISI 304 stainless steel.
- Deep anti-drip profiles completely folded with lower edge for safe and easy cleaning.
- 304 AISI stainless steel construction throughout.
- To be secured to the dishwasher and fitted with one pair of legs at the other end.